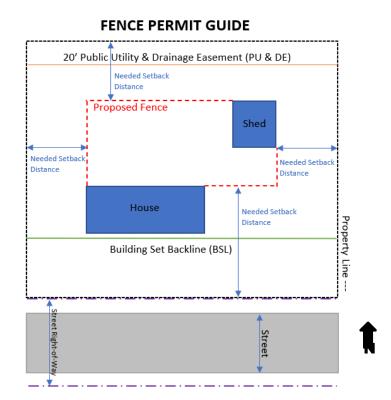

#### **Simple Steps to Ensure an Accurate Application**

- 1. Fill Out the Permit with ALL Required Information.
- 2. Know Your Property Lines. If unsure, refer to your PLAT or DEED for your property. Understand the terms below and how they affect your property: easements, right-of-way, setbacks.
- 3. Include Setback Measurements from ALL sides of the new fence to your property lines. See example drawing below. The minimum setback for fences is at least 2 feet from your property line.
- 4. Call us, Community Development and Planning Department, with questions: 812.482.4255.

## SITE PLAN INSTRUCTIONS A site plan is a "scaled" drawing that shows an overhead view of your lot indicating existing and proposed structures like a new fence. Please include these requirements for your site plan: ■ Lot size dimensions ☐ Footprint of proposed and existing structures Dimension distances between proposed fence and property line on ALL four sides Location and dimensions of easements and driveway Street names ☐ Arrow pointing in the north direction

#### **Understanding These Terms:**

Right-of-Way Line is the limit of publicly owned land encompassing a Public Way.

**Building Setback Standards** is where any building, fence, or wall is permitted by ordinance or variance to be built within less than 5' of a setback line, applicant shall have the affected boundary line corners staked, prior to permit approval, by a professional land surveyor licensed in accordance with the laws of the State of Indiana.

**Building Setback Line (BSL)** is the distance which a *building* or other structure is set back from a street or road as identified on the Plat of the Subdivision or outlined in the zoning ordinance.

**Public Utility & Drainage Easement (PU &DE)** allows utility companies or government agencies the right to use the area. The property owner must keep the land maintained, including making sure the easement retains the same slope for drainage. No structures of any type, such as a portable lawn shed, swing set, fence, or landscaping, even temporarily, are permitted in this area. *Easements can be located along any property line*.